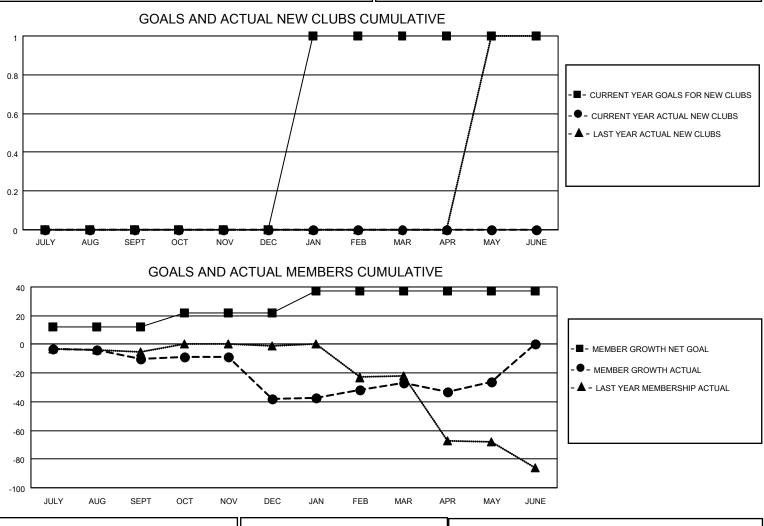

## LOCATION RHODE ISLAND

District 42

Results as of: 5/31/2022

| Clubs                 |               |           |               | Members               |                         |                         |                                                    |
|-----------------------|---------------|-----------|---------------|-----------------------|-------------------------|-------------------------|----------------------------------------------------|
| RESULTS FOR 2021-2022 |               |           |               | RESULTS FOR 2021-2022 |                         |                         |                                                    |
| QUARTER               | NEW CLUB GOAL | NEW CLUBS | DROPPED CLUBS | QUARTER MEN           | MBER GROWTH NET<br>GOAL | MEMBER GROWTH<br>ACTUAL | DROPPED<br>MEMBERS ACTUAL<br>(including transfers) |
| JULY/AUG/SEPT         | 0             | 0         | 0             | JULY/AUG/SEPT         | 12                      | 12                      | 18                                                 |
| OCT/NOV/DEC           | 0             | 0         | 0             | OCT/NOV/DEC           | 10                      | 8                       | 35                                                 |
| JAN/FEB/MAR           | 1             | 0         | 0             | JAN/FEB/MAR           | 15                      | 34                      | 21                                                 |
| APR/MAY/JUNE          | 0             | 0         | 0             | APR/MAY/JUNE          | 0                       | 15                      | 13                                                 |